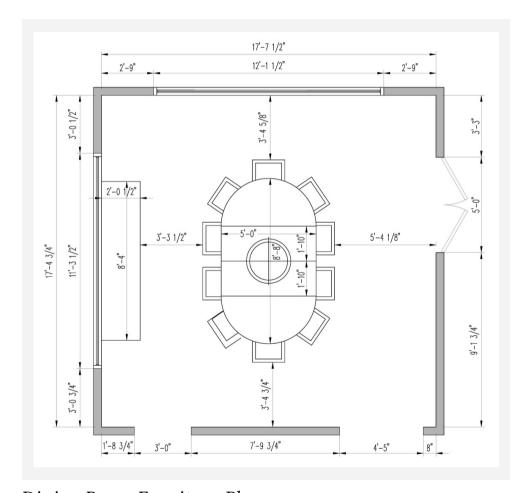

# Floor Plans

17'-7 1/2" 12'-1 1/2" 2'-9" 3'-0 1/2" 2'-0 1/2" 3'-3 1/2 5'-4 1/8" 17'-4 3/4" 11'-3 1/2" 3'-0 3/4" 1'-8 3/4" 3'-0" 7'-9 3/4"

Dining Room Furniture Plan

Dining Room Furniture Plan w/ Ceiling Details