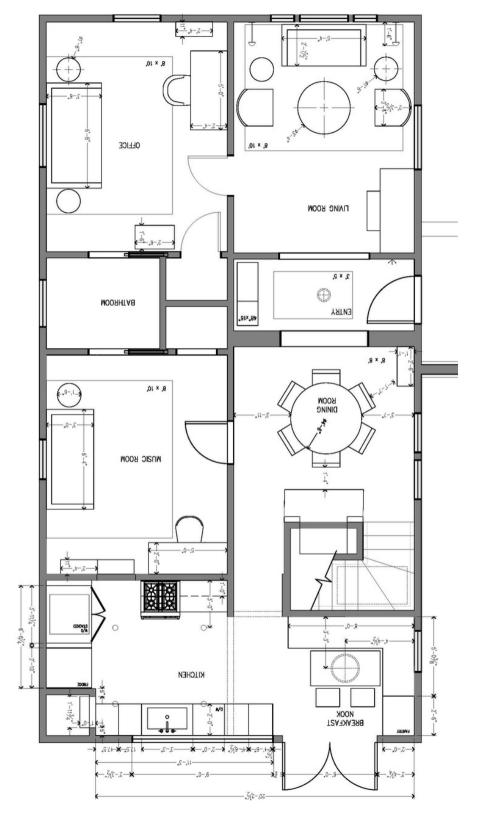

# Floor Plans

Master Bedroom Furniture Plan

# Floor Plans

Living Room Furniture Plan

# Floor Plans

17'-7 1/2" 12'-1 1/2" 2'-9" 3'-0 1/2" 2'-0 1/2" 3'-3 1/2 5'-4 1/8" 17'-4 3/4" 11'-3 1/2" 3'-0 3/4" 1'-8 3/4" 3'-0" 7'-9 3/4"

Dining Room Furniture Plan

Dining Room Furniture Plan w/ Ceiling Details