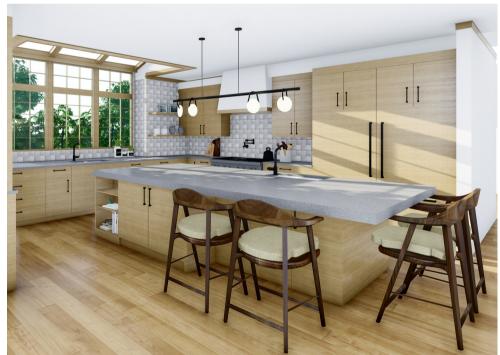

look forward to working with you.

XOXO,

Ariel Richardson Founder + Interior Designer

# SKETCHUP MODEL + SCREEN SHOTS





your design bestie

# MEDIUM QUALITY RENDERINGS





your design bestie

# HIGH QUALITY RENDERINGS





your design bestie

# EXTERIOR HIGH QUALITY RENDERINGS



# EXTERIOR HIGH QUALITY RENDERINGS



# EXTERIOR HIGH QUALITY RENDERINGS





### PROJECT ONE

#### 13,000 SF Home Remodel

Collaborating with Designer for Preliminary Design Development in order to get their client excited about their upcoming remodel.

- Kitchen Space Planning Development
- Coffee + Adult Bar Design Development
- Kitchen Closed Uppers vs Floating Shelves

#### Programs Used

- AutoCAD
- SketchUp

# Floor Plans + SketchUp









PROJECT ONE

# Kitchen Renderings Lighting + Stool Options





your design bestie



#### PROJECT TWO

#### **New Build**

- 2 Story Home w/ Cabana
- 2 Kitchens, Living Room, Dining Room, Family Room, Office, 2 Kid Suites, Master Suite, Guest House (Cabana)
- All Finishes, Lighting, Furniture that was specified was placed into Floor Plans + Elevations for client approval and contractor build
- Furniture Layouts
- Elevations
- 6 Page CD set to intregrate with Architectural Permit Set

#### Programs Used

AutoCAD

# Main Floor Plan



your design bestie

# CD Set: Elevations



your design bestie



# PROJECT THREE

#### Kitchen Remodel

- Floor Plan
- Elevations
- 3D Model

#### Programs

- AutoCAD
- SketchUp

#### PROJECT THREE

# Elevations







your design bestie

# Sketch Up Screen Shots





SketchUp Model: Living Room



SketchUp Model: Bre