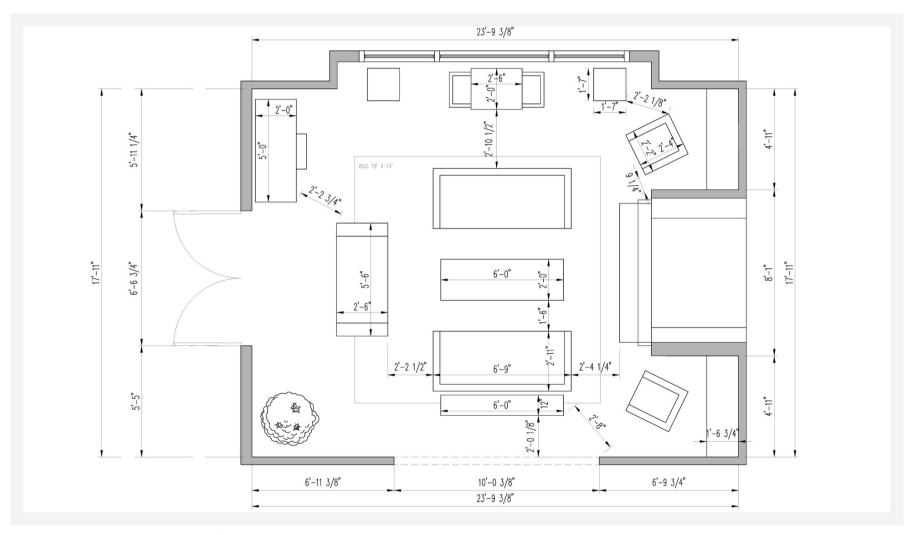

r design bestie

# Sketch Up Screen Shots





SketchUp Model: Living Room



SketchUp Model: Breakfast Nook



SketchUp Model: Kitchen



# PROJECT FOUR

#### Nursery

- Renderings
- Completed Project Portfolio Images

#### Programs

• SketchUp



Portfolio Image



Portfolio Image

Rendering





Rendering



Portfolio Image

your design bestie

Rendering



# PROJECT FIVE

#### Kitchen Remodel

- Floor Plan
- Kitchen Elevations
- Completed Project Portfolio Images

#### Programs Used

AutoCAD

#### PROJECT FIVE

# Elevations







photography @maxm50



your design bestie

# Elevations



your design bestie



# PROJECT SIX

#### **Furniture Layouts**

- Bedrooms
- Living Rooms
- Front Porch

#### Programs Used

• AutoCAD

# Floor Plans



Master Bedroom Furniture Plan

# Floor Plans



Living Room Furniture Plan

# Floor Plans



17'-7 1/2" 12'-1 1/2" 2'-9" 3'-0 1/2" 2'-0 1/2" 3'-3 1/2 5'-4 1/8" 17'-4 3/4" 11'-3 1/2" 3'-0 3/4" 1'-8 3/4" 3'-0" 7'-9 3/4"

Dining Room Furniture Plan

Dining Room Furniture Plan w/ Ceiling Details



FOR CHOOSING

VIDA BY ASR DESIGN STUDIO

Please feel free to contact us with any questions.

Ariel Richardson
Founder + Interior Designer
projects@asrdesignstudio.com
510.545.9425