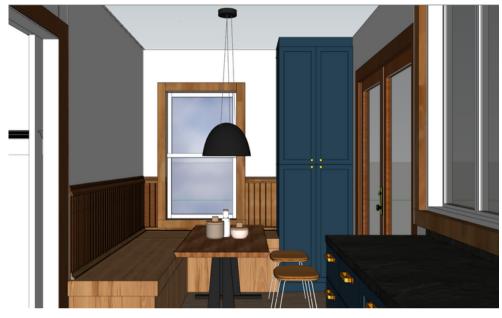

# Sketch Up Screen Shots

SketchUp Model: Living Room

SketchUp Model: Breakfast Nook

SketchUp Model: Kitchen