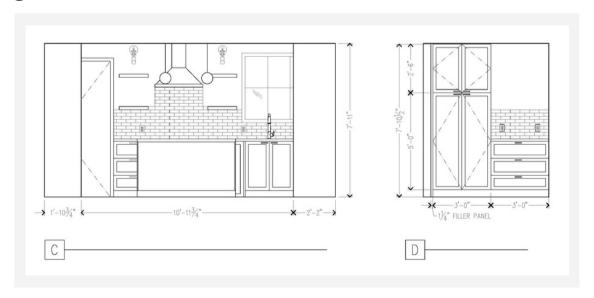

Floor Plan



your design bestie

# CD Set: Elevations



your design bestie



# PROJECT THREE

#### Kitchen Remodel

- Floor Plan
- Elevations
- 3D Model

#### Programs

- AutoCAD
- SketchUp

#### PROJECT THREE

# Elevations







your design bestie

# Sketch Up Screen Shots





SketchUp Model: Living Room



SketchUp Model: Breakfast Nook



SketchUp Model: Kitchen



# PROJECT FOUR

#### Nursery

- Renderings
- Completed Project Portfolio Images

#### Programs

• SketchUp



Portfolio Image



Portfolio Image

Rendering





Rendering



Portfolio Image

your design bestie

Rendering



# PROJECT FIVE

#### Kitchen Remodel

- Floor Plan
- Kitchen Elevations
- Completed Project Portfolio Images

#### Programs Used

AutoCAD

#### PROJECT FIVE

# Elevations







photography @maxm50



your design bestie

# Elevations



your design bestie



# PROJECT SIX

#### **Furniture Layouts**

- Bedrooms
- Living Rooms
- Front Porch

#### Programs Used

• AutoCAD

# Floor Plans



Master Bedroom Furniture Plan

# Floor Plans



Living Room Furniture Plan

# Floor Plans



17'-7 1/2" 12'-1 1/2" 2'-9" 3'-0 1/2" 2'-0 1/2" 3'-3 1/2 5'-4 1/8" 17'-4 3/4" 11'-3 1/2" 3'-0 3/4" 1'-8 3/4" 3'-0" 7'-9 3/4"

Dining Room Furniture Plan

Dining Room Furniture Plan w/ Ceiling Details



FOR CHOOSING

VIDA BY ASR DESIGN STUDIO

Please feel free to contact us with any questions.

Ariel Richardson
Founder + Interior Designer
projects@asrdesignstudio.com
510.545.9425