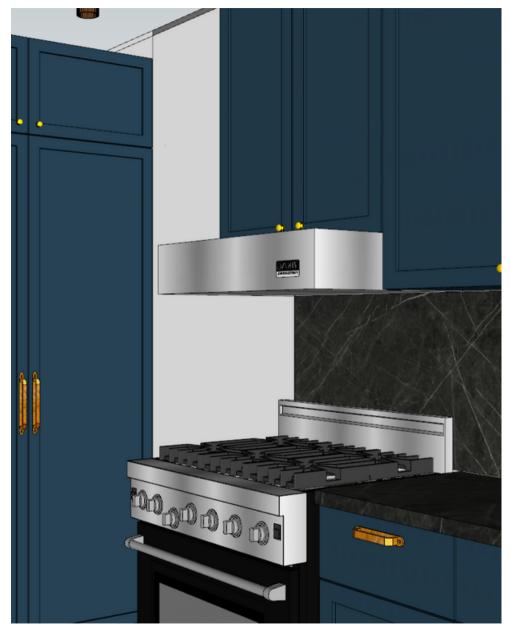

# SKETCHUP MODEL + SCREEN SHOTS

your design bestie

#### 13,000 SF Home Remodel

Collaborating with Designer for Preliminary Design Development in order to get their client excited about their upcoming remodel.

- Kitchen Space Planning Development
- Coffee + Adult Bar Design Development
- Kitchen Closed Uppers vs Floating Shelves