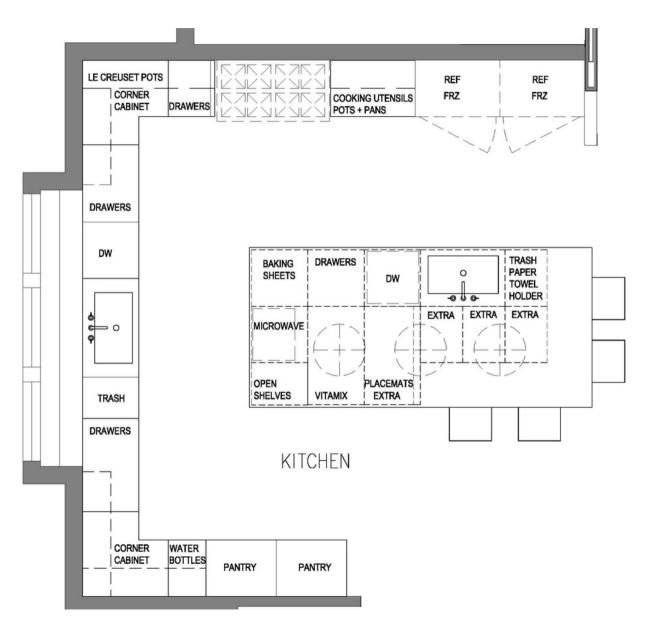

#### 13,000 SF Home Remodel

Collaborating with Designer for Preliminary Design Development in order to get their client excited about their upcoming remodel.

- Kitchen Space Planning Development
- Coffee + Adult Bar Design Development
- Kitchen Closed Uppers vs Floating Shelves

# Floor Plans + SketchUp

PROJECT ONE