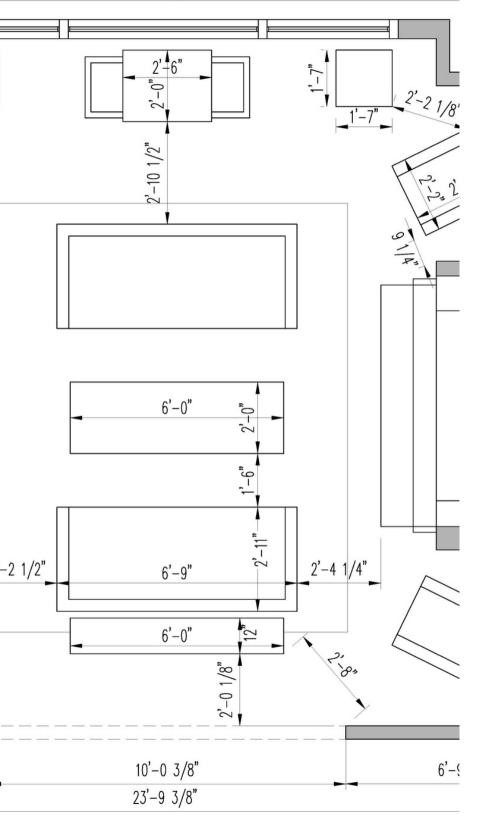

# Floor Plans

Living Room Furniture Plan

# Floor Plans

17'-7 1/2" 12'-1 1/2" 2'-9" 3'-0 1/2" 2'-0 1/2" 3'-3 1/2 5'-4 1/8" 17'-4 3/4" 11'-3 1/2" 3'-0 3/4" 1'-8 3/4" 3'-0" 7'-9 3/4"

Dining Room Furniture Plan

Dining Room Furniture Plan w/ Ceiling Details