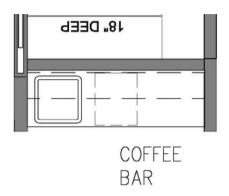

#### 13,000 SF Home Remodel

Collaborating with Designer for Preliminary Design Development in order to get their client excited about their upcoming remodel.

- Kitchen Space Planning Development
- Coffee + Adult Bar Design Development
- Kitchen Closed Uppers vs Floating Shelves