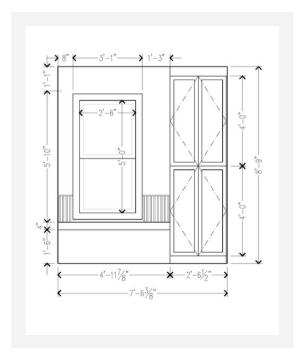

SketchUp

# Floor Plans + SketchUp









PROJECT ONE

# Kitchen Renderings Lighting + Stool Options





your design bestie



#### PROJECT TWO

#### **New Build**

- 2 Story Home w/ Cabana
- 2 Kitchens, Living Room, Dining Room, Family Room, Office, 2 Kid Suites, Master Suite, Guest House (Cabana)
- All Finishes, Lighting, Furniture that was specified was placed into Floor Plans + Elevations for client approval and contractor build
- Furniture Layouts
- Elevations
- 6 Page CD set to intregrate with Architectural Permit Set

#### Programs Used

AutoCAD

# Main Floor Plan



your design bestie

# CD Set: Elevations



your design bestie



# PROJECT THREE

#### Kitchen Remodel

- Floor Plan
- Elevations
- 3D Model

#### Programs

- AutoCAD
- SketchUp

#### PROJECT THREE

# Elevations







your design bestie

# Sketch Up Screen Shots





SketchUp Model: Living Room



SketchUp Model: Breakfast Nook



SketchUp Model: Kitchen



# PROJECT FOUR

#### Nursery

- Renderings
- Completed Project Portfolio Images

#### Programs

• SketchUp



Portfolio Image



Portfolio Image

Rendering





Rendering



Portfolio Image

your design bestie

Rendering



# PROJECT FIVE

#### Kitchen Remodel

- Floor Plan
- Kitchen Elevations
- Completed Project Portfolio Images

#### Programs Used

AutoCAD

#### PROJECT FIVE

# Elevations







photography @maxm50



your design bestie

# Elevations



your design bestie



# PROJECT SIX

#### **Furniture Layouts**

- Bedrooms
- Living Rooms
- Front Porch

#### Programs Used

• AutoCAD

# Floor Plans



Master Bedroom Furniture Plan

# Floor