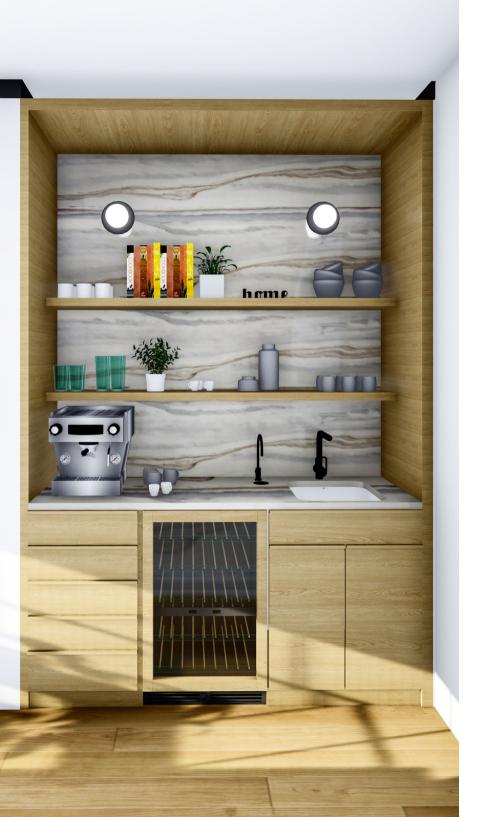

#### 13,000 SF Home Remodel

Collaborating with Designer for Preliminary Design Development in order to get their client excited about their upcoming remodel.

- Kitchen Space Planning Development
- Coffee + Adult Bar Design Development
- Kitchen Closed Uppers vs Floating Shelves

# Kitchen Renderings Lighting + Stool Options

your design bestie