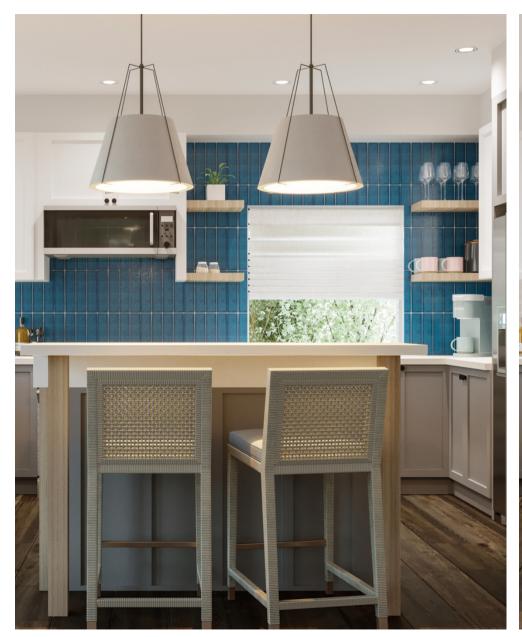

# Kitchen Renderings Lighting + Stool Options

your design bestie

#### 13,000 SF Home Remodel

Collaborating with Designer for Preliminary Design Development in order to get their client excited about their upcoming remodel.

- Kitchen Space Planning Development
- Coffee + Adult Bar Design Development
- Kitchen Closed Uppers vs Floating Shelves