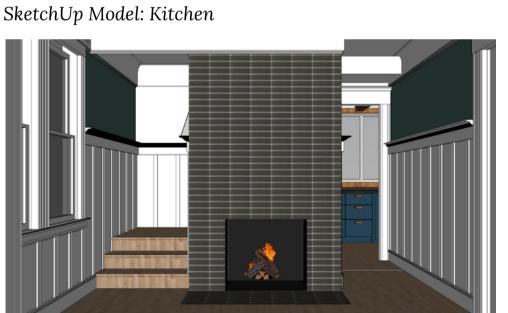

# Sketch Up Screen Shots

SketchUp Model: Living Room

SketchUp Model: Breakfast Nook

SketchUp Model: Kitchen