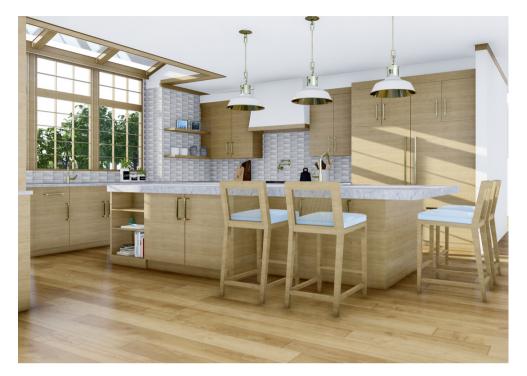

ou have any questions, please don't hesitate to reach out. We look forward to working with you.

XOXO,

Ariel Richardson Founder + Interior Designer

# SKETCHUP MODEL + SCREEN SHOTS





your design bestie

# MEDIUM QUALITY RENDERINGS





your design bestie

# HIGH QUALITY RENDERINGS





your design bestie

# EXTERIOR HIGH QUALITY RENDERINGS



# EXTERIOR HIGH QUALITY RENDERINGS



# EXTERIOR HIGH QUALITY RENDERINGS





### PROJECT ONE

#### 13,000 SF Home Remodel

Collaborating with Designer for Preliminary Design Development in order to get their client excited about their upcoming remodel.

- Kitchen Space Planning Development
- Coffee + Adult Bar Design Development
- Kitchen Closed Uppers vs Floating Shelves

#### Programs Used

- AutoCAD
- SketchUp

# Floor Plans + SketchUp









PROJECT ONE

# Kitchen Renderings Lighting + Stool Options





your design bestie



#### PROJECT TWO

#### **New Build**

- 2 Story Home w/ Cabana
- 2 Kitchens, Living Room, Dining Room, Family Room, Office, 2 Kid Suites, Master Suite, Guest House (Cabana)
- All Finishes, Lighting, Furniture that was specified was placed into Floor Plans + Elevations for client approval and contractor build
- Furniture Layouts
- Elevations
- 6 Page CD set to intregrate with Architectural Permit Set

#### Programs Used

AutoCAD

# Main Floor Plan



your design bestie

# CD Set: Elevations



your design bestie



# PROJECT THREE

#### Kitchen Remodel

- Floor Plan
- Elevations
- 3D Model

#### Programs

- AutoCAD
- SketchUp

#### PROJECT THREE

# Elevations







your design bestie

# Sketch Up Screen