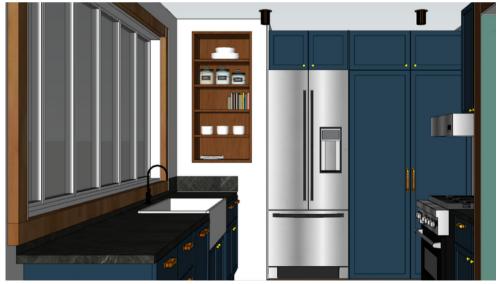

# Sketch Up Screen Shots

SketchUp Model: Living Room

SketchUp Model: Breakfast Nook

SketchUp Model: Kitchen