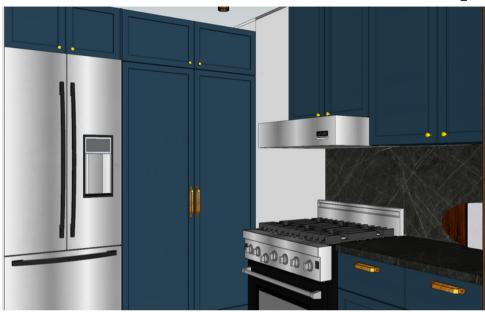

### PROJECT ONE

#### 13,000 SF Home Remodel

Collaborating with Designer for Preliminary Design Development in order to get their client excited about their upcoming remodel.

- Kitchen Space Planning Development
- Coffee + Adult Bar Design Development
- Kitchen Closed Uppers vs Floating Shelves

#### Programs Used

- AutoCAD
- SketchUp

# Floor Plans + SketchUp

PROJECT ONE