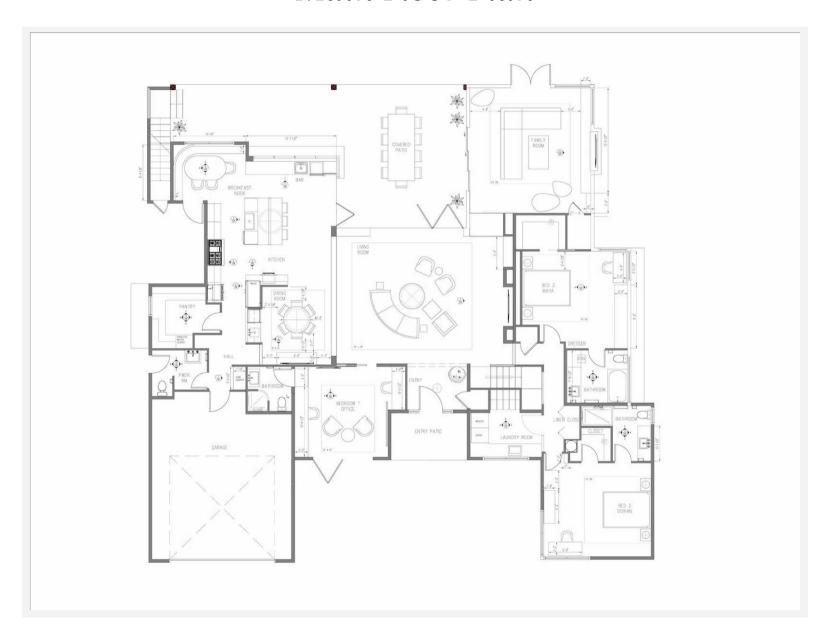

rder to get their client excited about their upcoming remodel.

- Kitchen Space Planning Development
- Coffee + Adult Bar Design Development
- Kitchen Closed Uppers vs Floating Shelves

#### Programs Used

- AutoCAD
- SketchUp

# Floor Plans + SketchUp









PROJECT ONE

# Kitchen Renderings Lighting + Stool Options





your design bestie



#### PROJECT TWO

#### **New Build**

- 2 Story Home w/ Cabana
- 2 Kitchens, Living Room, Dining Room, Family Room, Office, 2 Kid Suites, Master Suite, Guest House (Cabana)
- All Finishes, Lighting, Furniture that was specified was placed into Floor Plans + Elevations for client approval and contractor build
- Furniture Layouts
- Elevations
- 6 Page CD set to intregrate with Architectural Permit Set

#### Programs Used

AutoCAD

# Main Floor Plan



your design bestie

# CD Set: Elevations



your design bestie



# PROJECT THREE

#### Kitchen Remodel

- Floor Plan
- Elevations
- 3D Model

#### Programs

- AutoCAD
- SketchUp

#### PROJECT THREE

# Elevations







your design bestie

# Sketch Up Screen Shots





SketchUp Model: Living Room



SketchUp Model: Breakfast Nook



SketchUp Model: Kitchen



# PROJECT FOUR

#### Nursery

- Renderings
- Completed Project Portfolio Images

#### Programs

• SketchUp



Portfolio Image



Portfolio Image

Rendering





Rendering



Portfolio Image

your design bestie

Rendering



# PROJECT FIVE

#### Kitchen Remodel

- Floor Plan
- Kitchen Elevations
- Completed Project Portfolio Images

#### Programs Used

AutoCAD

#### PROJECT FIVE

# Elevations







photography @maxm50



your design