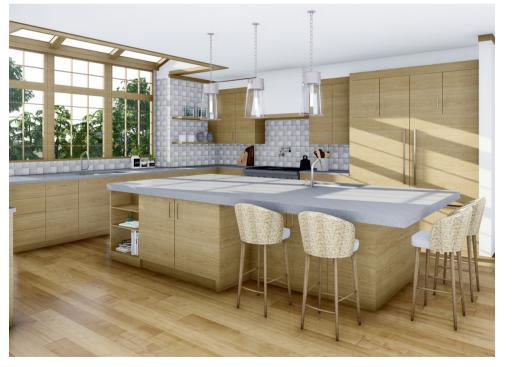

ok forward to working with you.

XOXO,

Ariel Richardson Founder + Interior Designer

# SKETCHUP MODEL + SCREEN SHOTS





your design bestie

# MEDIUM QUALITY RENDERINGS





your design bestie

# HIGH QUALITY RENDERINGS





your design bestie

# EXTERIOR HIGH QUALITY RENDERINGS



# EXTERIOR HIGH QUALITY RENDERINGS



# EXTERIOR HIGH QUALITY RENDERINGS





### PROJECT ONE

#### 13,000 SF Home Remodel

Collaborating with Designer for Preliminary Design Development in order to get their client excited about their upcoming remodel.

- Kitchen Space Planning Development
- Coffee + Adult Bar Design Development
- Kitchen Closed Uppers vs Floating Shelves

#### Programs Used

- AutoCAD
- SketchUp

# Floor Plans + SketchUp









PROJECT ONE

# Kitchen Renderings Lighting + Stool Options





your design bestie



#### PROJECT TWO

#### **New Build**

- 2 Story Home w/ Cabana
- 2 Kitchens, Living Room, Dining Room, Family Room, Office, 2 Kid Suites, Master Suite, Guest House (Cabana)
- All Finishes, Lighting, Furniture that was specified was placed into Floor Plans + Elevations for client approval and contractor build
- Furniture Layouts
- Elevations
- 6 Page CD set to intregrate with Architectural Permit Set

#### Programs Used

AutoCAD

# Main Floor Plan



your design bestie

# CD Set: Elevations



your design bestie



# PROJECT THREE

#### Kitchen Remodel

- Floor Plan
- Elevations
- 3D Model

#### Programs

- AutoCAD
- SketchUp

#### PROJECT THREE

# Elevations







your design bestie

# Sketch Up Screen Shots





SketchUp Model: Living Room



SketchUp Model: Break