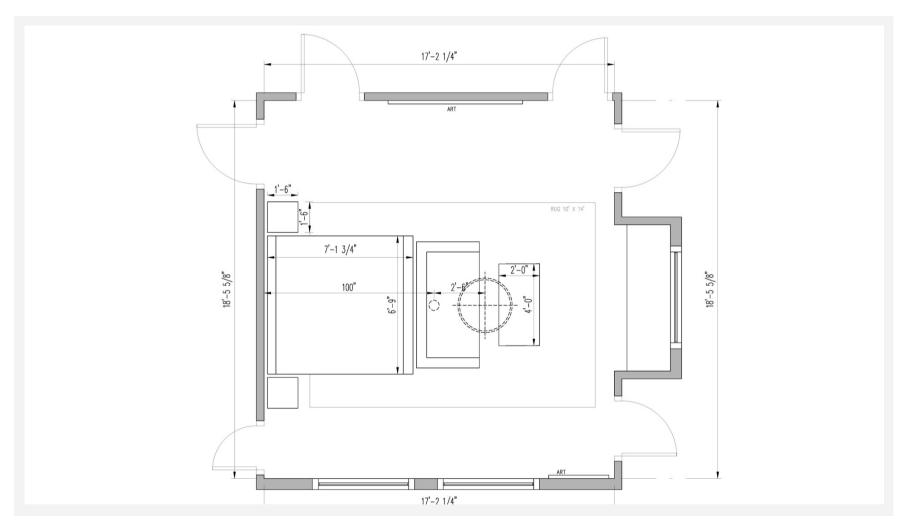

hUp

#### PROJECT THREE

# Elevations







your design bestie

# Sketch Up Screen Shots





SketchUp Model: Living Room



SketchUp Model: Breakfast Nook



SketchUp Model: Kitchen



# PROJECT FOUR

#### Nursery

- Renderings
- Completed Project Portfolio Images

#### Programs

• SketchUp



Portfolio Image



Portfolio Image

Rendering





Rendering



Portfolio Image

your design bestie

Rendering



# PROJECT FIVE

#### Kitchen Remodel

- Floor Plan
- Kitchen Elevations
- Completed Project Portfolio Images

#### Programs Used

AutoCAD

#### PROJECT FIVE

# Elevations







photography @maxm50



your design bestie

# Elevations



your design bestie



# PROJECT SIX

#### **Furniture Layouts**

- Bedrooms
- Living Rooms
- Front Porch

#### Programs Used

• AutoCAD

# Floor Plans



Master Bedroom Furniture Plan

# Floor Plans



Living Room Furniture Plan

# Floor Plans



17'-7 1/2" 12'-1 1/2" 2'-9" 3'-0 1/2" 2'-0 1/2" 3'-3 1/2 5'-4 1/8" 17'-4 3/4" 11'-3 1/2" 3'-0 3/4" 1'-8 3/4" 3'-0" 7'-9 3/4"

Dining Room Furniture Plan

Dining Room Furniture Plan w/ Ceiling Details



FOR CHOOSING

VIDA BY ASR DESIGN STUDIO

Please feel free to contact us with any questions.

Ariel Richardson
Founder + Interior Designer
projects@asrdesignstudio.com
510.545.9425