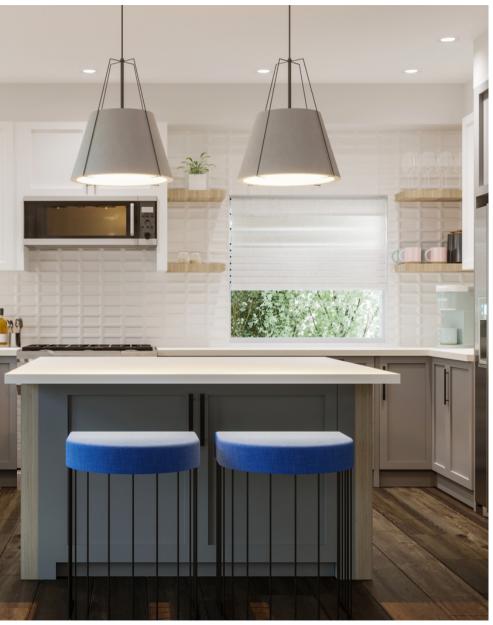

# Kitchen Renderings Lighting + Stool Options

your design bestie

#### 13,000 SF Home Remodel

Collaborating with Designer for Preliminary Design Development in order to get their client excited about their upcoming remodel.

- Kitchen Space Planning Development
- Coffee + Adult Bar Design Development
- Kitchen Closed Uppers vs Floating Shelves