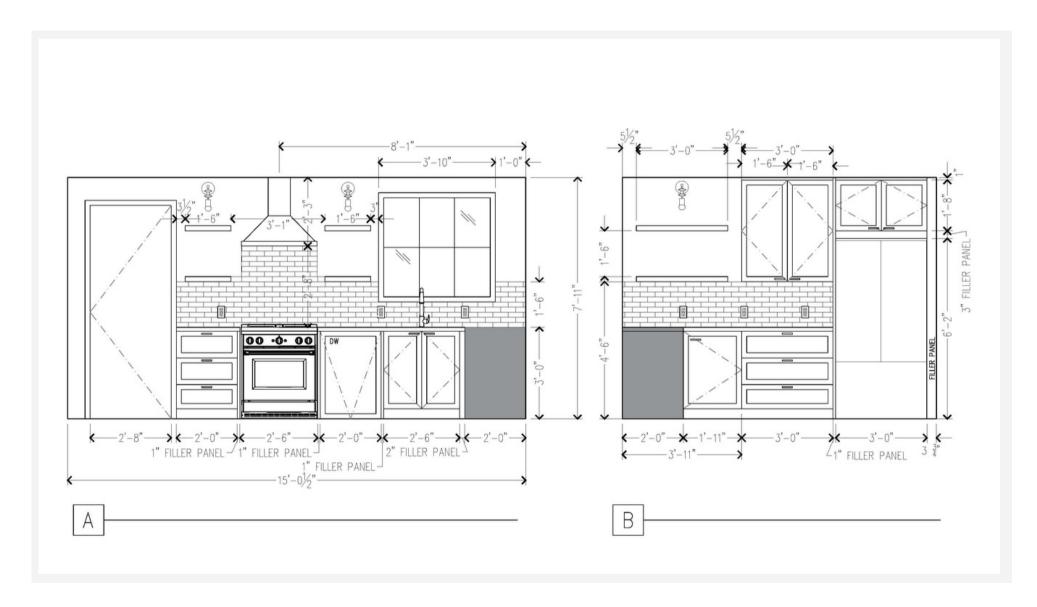

CD Set: Elevations



your design bestie



# PROJECT THREE

#### Kitchen Remodel

- Floor Plan
- Elevations
- 3D Model

#### Programs

- AutoCAD
- SketchUp

#### PROJECT THREE

# Elevations







your design bestie

# Sketch Up Screen Shots





SketchUp Model: Living Room



SketchUp Model: Breakfast Nook



SketchUp Model: Kitchen



# PROJECT FOUR

#### Nursery

- Renderings
- Completed Project Portfolio Images

#### Programs

• SketchUp



Portfolio Image



Portfolio Image

Rendering





Rendering



Portfolio Image

your design bestie

Rendering



# PROJECT FIVE

#### Kitchen Remodel

- Floor Plan
- Kitchen Elevations
- Completed Project Portfolio Images

#### Programs Used

AutoCAD

#### PROJECT FIVE

# Elevations







photography @maxm50



your design bestie

# Elevations



your design bestie



# PROJECT SIX

#### **Furniture Layouts**

- Bedrooms
- Living Rooms
- Front Porch

#### Programs Used

• AutoCAD

# Floor Plans



Master Bedroom Furniture Plan

# Floor Plans



Living Room Furniture Plan

# Floor Plans



17'-7 1/2" 12'-1 1/2" 2'-9" 3'-0 1/2" 2'-0 1/2" 3'-3 1/2 5'-4 1/8" 17'-4 3/4" 11'-3 1/2" 3'-0 3/4" 1'-8 3/4" 3'-0" 7'-9 3/4"

Dining Room Furniture Plan

Dining Room Furniture Plan w/ Ceiling Details



FOR CHOOSING

VIDA BY ASR DESIGN STUDIO

Please feel free to contact us with any questions.

Ariel Richardson
Founder + Interior Designer
projects@asrdesignstudio.com
510.545.9425