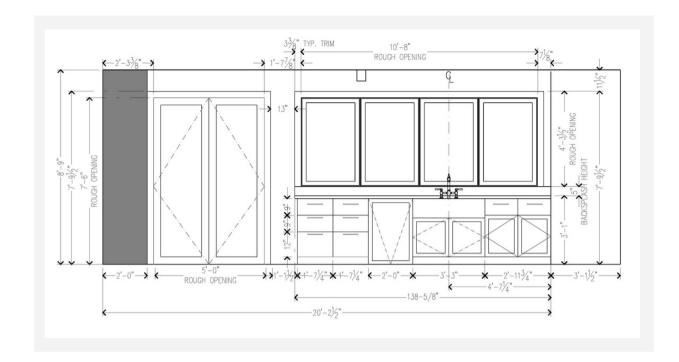

- SketchUp

# Floor Plans + SketchUp









PROJECT ONE

# Kitchen Renderings Lighting + Stool Options





your design bestie



#### PROJECT TWO

#### **New Build**

- 2 Story Home w/ Cabana
- 2 Kitchens, Living Room, Dining Room, Family Room, Office, 2 Kid Suites, Master Suite, Guest House (Cabana)
- All Finishes, Lighting, Furniture that was specified was placed into Floor Plans + Elevations for client approval and contractor build
- Furniture Layouts
- Elevations
- 6 Page CD set to intregrate with Architectural Permit Set

#### Programs Used

AutoCAD

# Main Floor Plan



your design bestie

# CD Set: Elevations



your design bestie



# PROJECT THREE

#### Kitchen Remodel

- Floor Plan
- Elevations
- 3D Model

#### Programs

- AutoCAD
- SketchUp

#### PROJECT THREE

# Elevations







your design bestie

# Sketch Up Screen Shots





SketchUp Model: Living Room



SketchUp Model: Breakfast Nook



SketchUp Model: Kitchen



# PROJECT FOUR

#### Nursery

- Renderings
- Completed Project Portfolio Images

#### Programs

• SketchUp



Portfolio Image



Portfolio Image

Rendering





Rendering



Portfolio Image

your design bestie

Rendering



# PROJECT FIVE

#### Kitchen Remodel

- Floor Plan
- Kitchen Elevations
- Completed Project Portfolio Images

#### Programs Used

AutoCAD

#### PROJECT FIVE

# Elevations







photography @maxm50



your design bestie

# Elevations



your design bestie



# PROJECT SIX

#### **Furniture Layouts**

- Bedrooms
- Living Rooms
- Front Porch

#### Programs Used

• AutoCAD

# Floor Plans



Master Bedroom Furniture Plan

# Floo