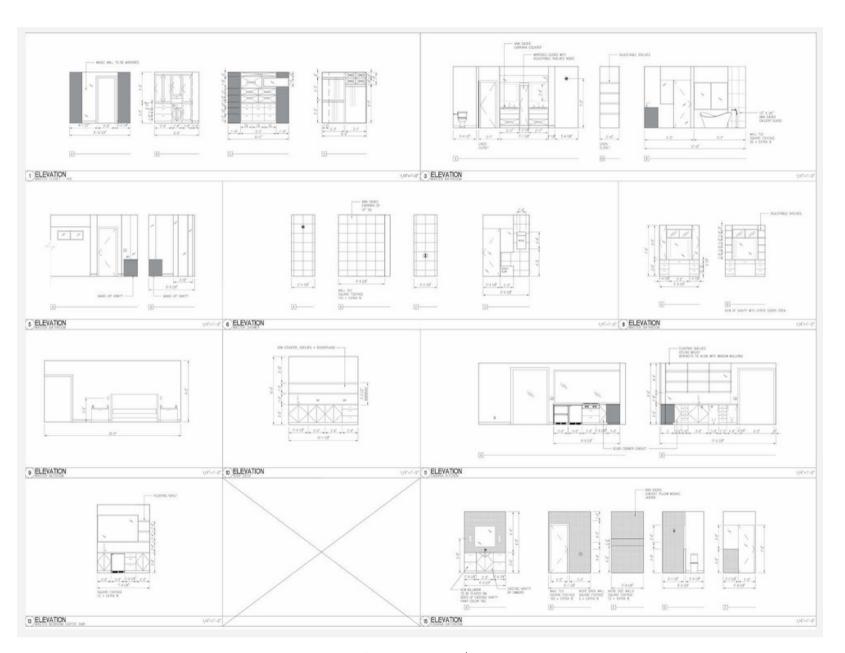

upcoming remodel.

- Kitchen Space Planning Development
- Coffee + Adult Bar Design Development
- Kitchen Closed Uppers vs Floating Shelves

#### Programs Used

- AutoCAD
- SketchUp

# Floor Plans + SketchUp









PROJECT ONE

# Kitchen Renderings Lighting + Stool Options





your design bestie



#### PROJECT TWO

#### **New Build**

- 2 Story Home w/ Cabana
- 2 Kitchens, Living Room, Dining Room, Family Room, Office, 2 Kid Suites, Master Suite, Guest House (Cabana)
- All Finishes, Lighting, Furniture that was specified was placed into Floor Plans + Elevations for client approval and contractor build
- Furniture Layouts
- Elevations
- 6 Page CD set to intregrate with Architectural Permit Set

#### Programs Used

AutoCAD

# Main Floor Plan



your design bestie

# CD Set: Elevations



your design bestie



# PROJECT THREE

#### Kitchen Remodel

- Floor Plan
- Elevations
- 3D Model

#### Programs

- AutoCAD
- SketchUp

#### PROJECT THREE

# Elevations







your design bestie

# Sketch Up Screen Shots





SketchUp Model: Living Room



SketchUp Model: Breakfast Nook



SketchUp Model: Kitchen



# PROJECT FOUR

#### Nursery

- Renderings
- Completed Project Portfolio Images

#### Programs

• SketchUp



Portfolio Image



Portfolio Image

Rendering





Rendering



Portfolio Image

your design bestie

Rendering



# PROJECT FIVE

#### Kitchen Remodel

- Floor Plan
- Kitchen Elevations
- Completed Project Portfolio Images

#### Programs Used

AutoCAD

#### PROJECT FIVE

# Elevations







photography @maxm50



your design bestie

# Elevations



your design bestie