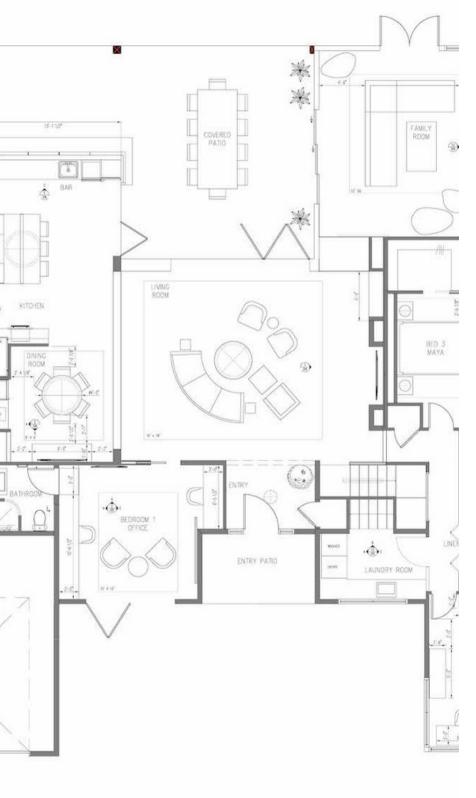

with you.

XOXO,

Ariel Richardson Founder + Interior Designer

# SKETCHUP MODEL + SCREEN SHOTS





your design bestie

# MEDIUM QUALITY RENDERINGS





your design bestie

# HIGH QUALITY RENDERINGS





your design bestie

# EXTERIOR HIGH QUALITY RENDERINGS



# EXTERIOR HIGH QUALITY RENDERINGS



# EXTERIOR HIGH QUALITY RENDERINGS





### PROJECT ONE

#### 13,000 SF Home Remodel

Collaborating with Designer for Preliminary Design Development in order to get their client excited about their upcoming remodel.

- Kitchen Space Planning Development
- Coffee + Adult Bar Design Development
- Kitchen Closed Uppers vs Floating Shelves

#### Programs Used

- AutoCAD
- SketchUp

# Floor Plans + SketchUp









PROJECT ONE

# Kitchen Renderings Lighting + Stool Options





your design bestie



#### PROJECT TWO

#### **New Build**

- 2 Story Home w/ Cabana
- 2 Kitchens, Living Room, Dining Room, Family Room, Office, 2 Kid Suites, Master Suite, Guest House (Cabana)
- All Finishes, Lighting, Furniture that was specified was placed into Floor Plans + Elevations for client approval and contractor build
- Furniture Layouts
- Elevations
- 6 Page CD set to intregrate with Architectural Permit Set

#### Programs Used

AutoCAD

# Main Floor Plan



your design bestie

# CD Set: Elevations



your design bestie



# PROJECT THREE

#### Kitchen Remodel

- Floor Plan
- Elevations
- 3D Model

#### Programs

- AutoCAD
- SketchUp

#### PROJECT THREE

# Elevations







your design bestie

# Sketch Up Screen Shots





SketchUp Model: Living Room



SketchUp Model: Breakfast Nook



SketchUp